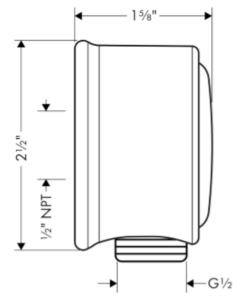

## **SPECIFICATION** SHEET - fittings

| BRAND:                         | hansgrohe      | Product Photo: |
|--------------------------------|----------------|----------------|
| ORIGIN:                        | Germany        |                |
| SERIES:                        | Swing C        |                |
| PRODUCT<br>DESCRIPTION:        | C Wall Outlet  |                |
| MODEL No.                      | 16884 821      |                |
| FINISH/COLOUR:                 | Brushed Nickel |                |
| DIMENSIONS:                    |                |                |
| OPTIONAL<br>MATCHING<br>PARTS: |                |                |